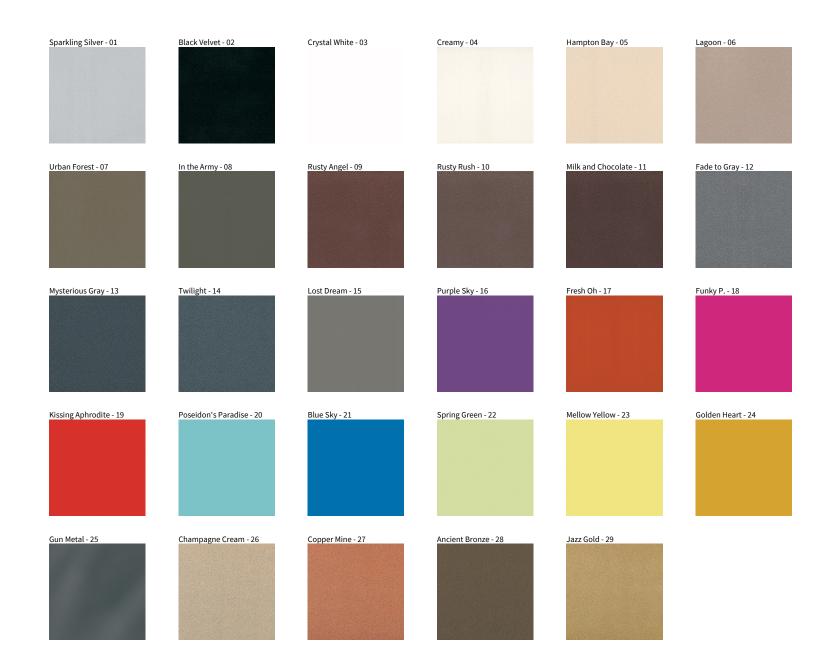

## **CENTRIQ IN FLEX TRACK**

COLOR FINISH CHAP.

| PROJECT  |
|----------|
| TYPE     |
| NOTES    |
| QUANTITY |
| DATE     |

**Digital:** Not all screens are calibrated the same, and therefore, colors will appear differently between screens. **Physical:** When texture is involved, there will be variations in color, character and tone within a product series and between product families.

**Gun Metal:** No Gun Metal finish is alike. It combines a mixture of transparent and black color particles which ensures a highly individual effect and no luminaire being identical. **Champagne Cream, Copper Mine, Ancient Bronze + Jazz Gold:** These finishes have slight fading from specific powder coating production. Each luminaire will slightly vary.